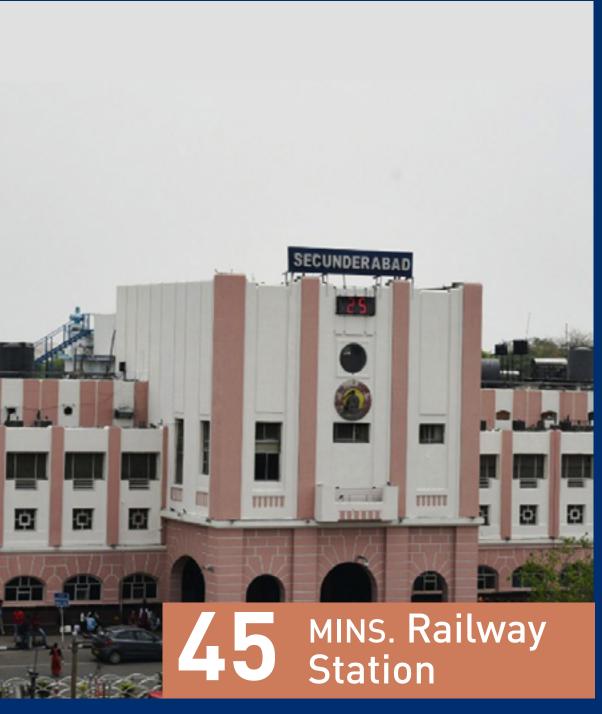

#### Roads

5 Mins - Outer Ring Road

NH 563 leading to Jagityal

Karimnagar

Warangal

Khammam

40 Mins - Secunderabad Railway Station

Gachibowli