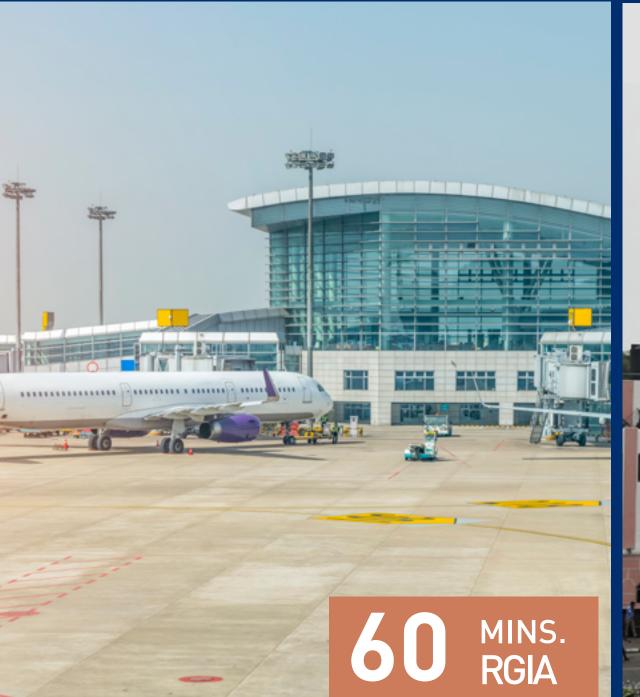

30 Mins - Jubilee Bus Stand

JBS Metro

**60** Mins - Rajiv Gandhi International Airport